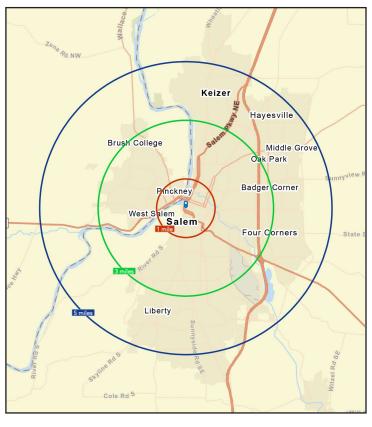

### LOCATION & DEMOGRAPHICS

#### **POPULATION**

| 1 MILE | 3 MILE  | 5 MILE  |
|--------|---------|---------|
| 9,274  | 100,696 | 235,384 |

#### NUMBER OF HOUSEHOLDS

| 1 MILE | 3 MILE | 5 MILE |
|--------|--------|--------|
| 3,801  | 37,892 | 85,028 |

#### AVERAGE HOUSEHOLD INCOME

| 1 MILE    | 3 MILE   | 5 MILE   |
|-----------|----------|----------|
| \$100,577 | \$89,156 | \$91,892 |

#### PER CAPITA INCOME

| 1 MILE   | 3 MILE   | 5 MILE   |
|----------|----------|----------|
| \$36,592 | \$33,943 | \$33,682 |