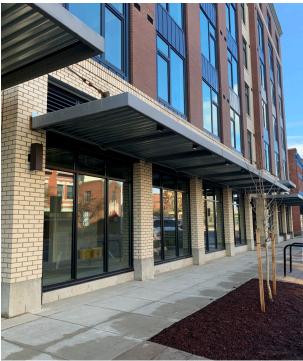

Join Barre 3 in the Nishioka Building in downtown Salem only one block from Riverfront Park and near the Chemeketa and Liberty Parkades. Free three-hour street parking for customers. The remaining space has high ceilings, excellent window lines and is delivered with two ADA restrooms, HVAC unit and electrical panel in place. Landlord tenant improvement allowance of \$30/SF.

### **HIGHLIGHTS**

- Brand new retail space in downtown Salem
- One space remaining; 2,324 SF
- Lease rates starting at \$21/SF/YR, NNN
- Onsite parking for employees for an additional fee

**Conrad Venti** | conrad@firstcommercialoregon.com **Tanner Morgan** | tanner@firstcommercialoregon.com

503-364-7400 | 365 STATE ST, SALEM, OR 97301 | FIRSTCOMMERCIALOREGON.COM

FIRST COMMERCIAL
REAL ESTATE



### **PHOTOS**







### LOCATION & DEMOGRAPHICS

#### **POPULATION**



| 1 MILE | 3 MILE  | 5 MILE  |
|--------|---------|---------|
| 9,274  | 100,696 | 235,384 |

#### NUMBER OF HOUSEHOLDS



| 1 MILE | 3 MILE | 5 MILE |
|--------|--------|--------|
| 3,801  | 37,892 | 85,028 |

#### AVERAGE HOUSEHOLD INCOME



| 1 MILE    | 3 MILE   | 5 MILE   |
|-----------|----------|----------|
| \$100,577 | \$89,156 | \$91,892 |

#### PER CAPITA INCOME



| 1 MILE   | 3 MILE   | 5 MILE   |
|----------|----------|----------|
| \$36,592 | \$33,943 | \$33,682 |