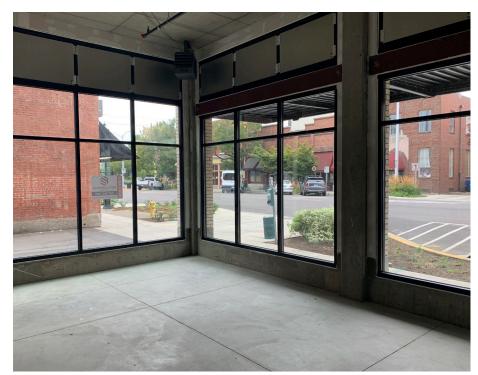

*

Join Barre 3 in the Nishioka Building in downtown Salem only one block from Riverfront Park and near the Chemeketa and Liberty Parkades. Free three-hour street parking for customers. The remaining space has high ceilings, excellent window lines and is delivered with two ADA restrooms, HVAC unit and electrical panel in place. Landlord tenant improvement allowance of \$30/SF.

### **HIGHLIGHTS**

- Brand new retail space in downtown Salem
- One space remaining; 2,324 SF
- Lease rates starting at \$21/SF/YR, NNN
- Onsite parking for employees for an additional fee

**Conrad Venti** | conrad@firstcommercialoregon.com **Tanner Morgan** | tanner@firstcommercialoregon.com

503-364-7400 | 365 STATE ST, SALEM, OR 97301 | FIRSTCOMMERCIALOREGON.COM

FIRST COMMERCIAL
REAL ESTATE



### **PHOTOS**







### LOCATION & DEMOGRAPHICS

#### **POPULATION**



| 1 MILE | 3 MILE  | 5 MILE  |
|--------|---------|---------|
| 9,274  | 100,696 | 235,384 |

#### NUMBER OF HOUSEHOLDS



| 1 MILE | 3 MILE | 5 MILE |
|--------|--------|--------|
| 3,801  | 37,892 | 85,028 |

#### AVERAGE HOUSEHOLD INCOME



| 1 MILE    | 3 MILE   | 5 MILE   |
|-----------|----------|----------|
| \$100,577 | \$89,156 | \$91,892 |

#### PER CAPITA INCOME



| 1 MILE   | 3 MILE   | 5 MILE   |
|----------|----------|----------|
| \$36,592 | \$33,943 | \$33,682 |