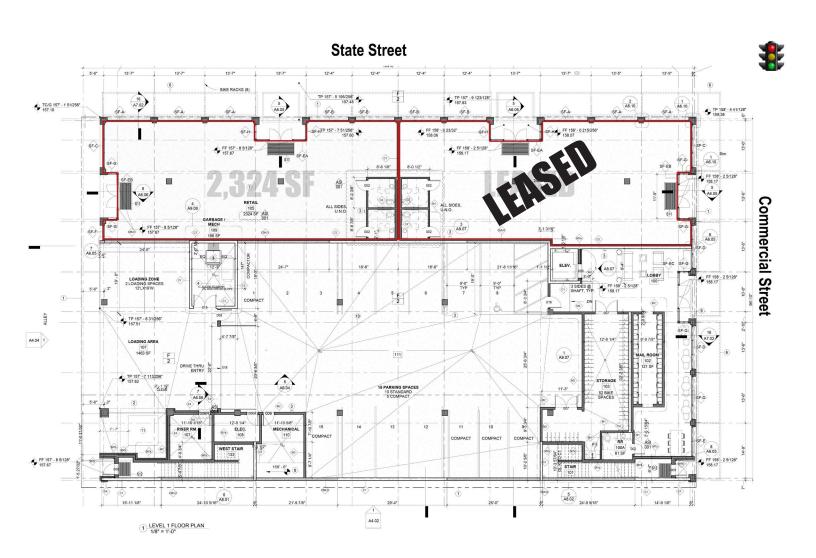

### **HIGHLIGHTS**

- Brand new retail space in downtown Salem
- One space remaining; 2,324 SF
- Lease rates starting at \$21/SF/YR, NNN
- Onsite parking for employees for an additional fee

**Conrad Venti** | conrad@firstcommercialoregon.com **Tanner Morgan** | tanner@firstcommercialoregon.com