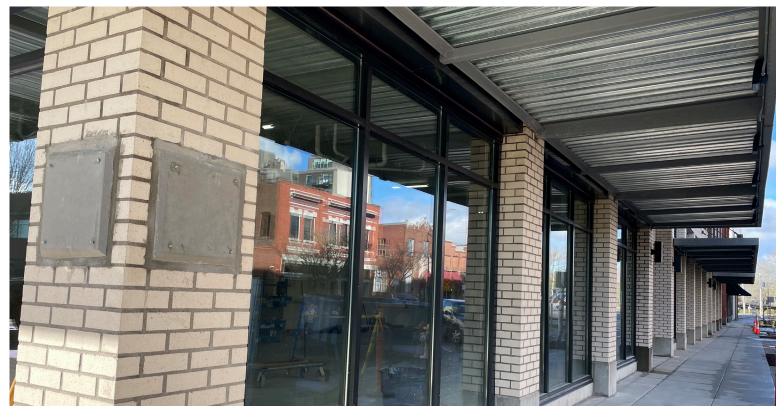

### **PHOTOS**

### **OVERVIEW**

Join Barre 3 in the Nishioka Building in downtown Salem only one block from Riverfront Park and near the Chemeketa and Liberty Parkades. Free three-hour street parking for customers. The remaining space has high ceilings, excellent window lines and is delivered with two ADA restrooms, HVAC unit and electrical panel in place. Landlord tenant improvement allowance of \$30/SF.

### **HIGHLIGHTS**

- Brand new retail space in downtown Salem
- One space remaining; 2,324 SF
- Lease rates starting at \$21/SF/YR, NNN
- Onsite parking for employees for an additional fee

**Conrad Venti** | conrad@firstcommercialoregon.com **Tanner Morgan** | tanner@firstcommercialoregon.com