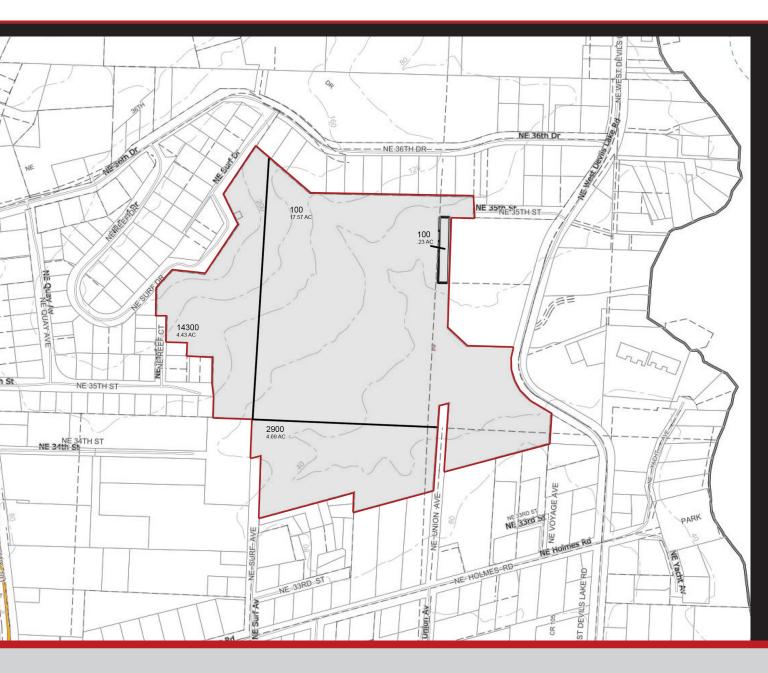

## PLAT MAP LINCOLN CITY RESIDENTIAL DEVELOPMENT PARCEL

TAX ACCOUNT: R333557 MAP TAX LOT #: 071102CA0010000 LOT SIZE: 17.57 ACRES 2023/24 TAXES: \$3,478.90

TAX ACCOUNT: R240664 MAP TAX LOT #: 071102CB1430000 LOT SIZE: 4.43 ACRES 2023/24 TAXES: \$1,674.91

TAX ACCOUNT: R164966 MAP TAX LOT #: 071102CA0010000 LOT SIZE: .23 ACRES 2023/24 TAXES: \$108.15

TAX ACCOUNT: R517367 MAP TAX LOT #: 071102CD0290000 LOT SIZE: 4.69 ACRES 2023/24 TAXES: \$911.35

503-364-7400 | 365 STATE ST, SALEM, OR 97301 | FIRSTCOMMERCIALOREGON.COM