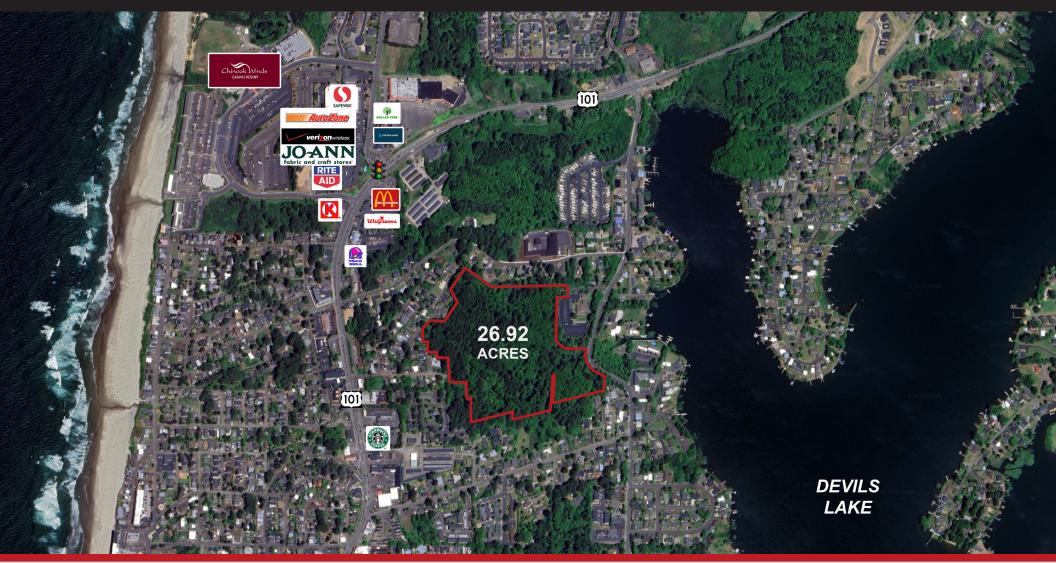

### **OVERVIEW** LINCOLN CITY RESIDENTIAL DEVELOPMENT PARCEL

| \$795,000 |  |
|-----------|--|
|-----------|--|

| TOTAL PARCEL SIZE:  | 26.92 ACRES |
|---------------------|-------------|
| # OF LEGAL PARCELS: | 3           |
| # OF TAX PARCELS:   | 4           |
| ZONE:               | R-1-7.5     |

Residential development infill parcel just over ½ mile to the Pacific Ocean beaches at the north end of Lincoln City at NE West Devils Lake Road and NE 35th Drive. Property is less than two blocks from Holmes Road Park, boasting a public boat ramp to access Devil's Lake. Sloped property with elevation change of approximately 150' from the SEC to the NWC of the property offering view lots. Multiple transportation connections from all sides.