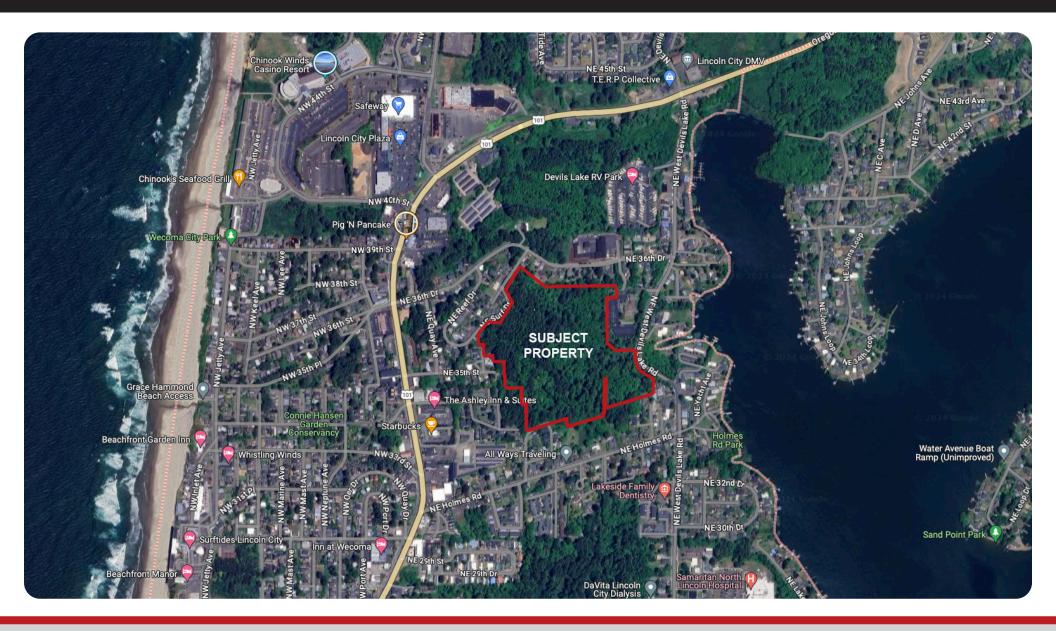

### **AERIAL** LINCOLN CITY RESIDENTIAL DEVELOPMENT PARCEL

503-364-7400 | 365 STATE ST, SALEM, OR 97301 | FIRSTCOMMERCIALOREGON.COM

All brokers listed above are licensed in the State of Oregon. The information contained herein has been obtained from the owner of the property or from other sources that we deem reliable. We have no reason to doubt its accuracy, but we do not guarantee it. All information is subject to change without notice.

#### NE WEST DEVILS LAKE RD, LINCOLN CITY, OR 97367

Residential development infill parcel just over ½ mile to the Pacific Ocean beaches at the north end of Lincoln City at NE West Devils Lake Road and NE 35th Drive. Property is less than two blocks from Holmes Road Park, boasting a public boat ramp to access Devil's Lake. Sloped property with elevation change of approximately 150' from the SEC to the NWC of the property offering view lots. Multiple transportation connections from all sides.