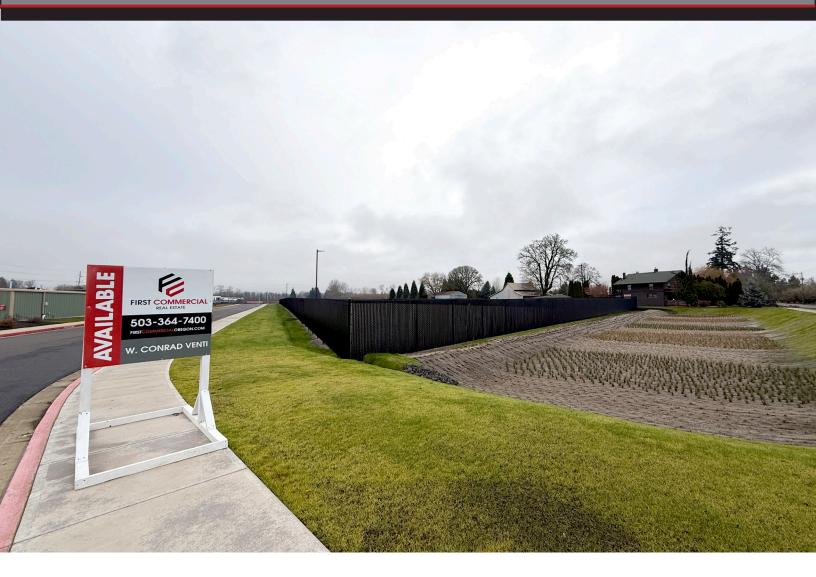

### 5555 WINDSOR ISLAND RD N KEIZER, OR 97303

#### **OVERVIEW**

Secure, fenced and lit yard for lease. Located in north Keizer at the corner of Windsor Island Road N and Lockhaven Drive. New gravel, barbed fence, electronic gate and six light posts. Heavily compacted gravel site ideal for contractor yard storage. Owner would be willing to add additional yard space in a phased approach if needed.

#### **HIGHLIGHTS**

Lease Rate: \$.10/SF/MO, NNN

• SF Available: 123,700 SF

Acres: 2.84

Zoned: Agricultural Industrial

2.4 Miles from Interstate 5

Conrad Venti | conrad@firstcommercialoregon.com

503-364-7400 | 365 STATE ST, SALEM, OR 97301 | FIRSTCOMMERCIALOREGON.COM