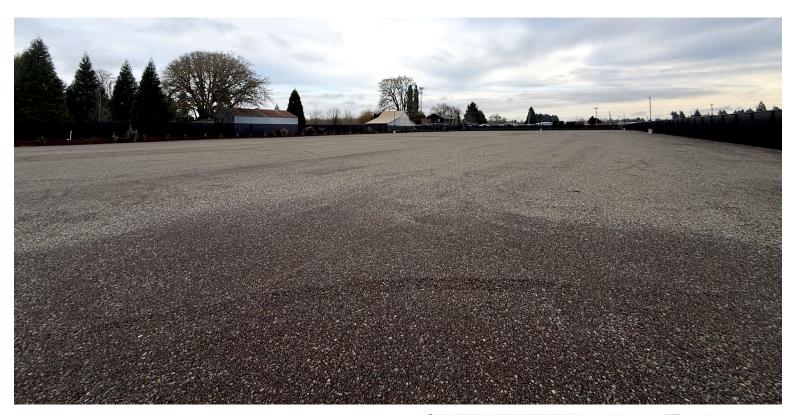

#### **OVERVIEW**

Secure, fenced and lit yard for lease. Located in north Keizer at the corner of Windsor Island Road N and Lockhaven Drive. New gravel, barbed fence, electronic gate and six light posts. Heavily compacted gravel site ideal for contractor yard storage. Owner would be willing to add additional yard space in a phased approach if needed.

#### **HIGHLIGHTS**

Lease Rate: \$.10/SF/MO, NNN

• SF Available: 123,700 SF

Acres: 2.84

Zoned: Agricultural Industrial

2.4 Miles from Interstate 5

Conrad Venti | conrad@firstcommercialoregon.com

503-364-7400 | 365 STATE ST, SALEM, OR 97301 | FIRSTCOMMERCIALOREGON.COM