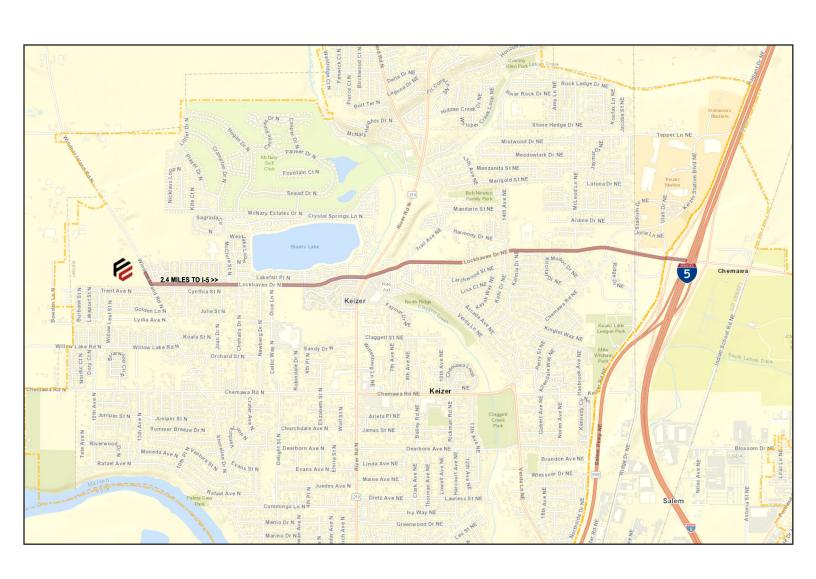

#### **HIGHLIGHTS**

Lease Rate: \$.10/SF/MO, NNN

• SF Available: 123,700 SF

Acres: 2.84

Zoned: Agricultural Industrial

2.4 Miles from Interstate 5

Conrad Venti | conrad@firstcommercialoregon.com

503-364-7400 | 365 STATE ST, SALEM, OR 97301 | FIRSTCOMMERCIALOREGON.COM