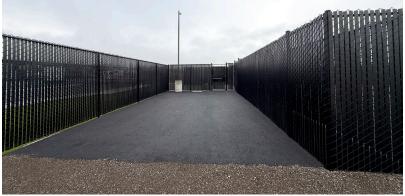

#### **OVERVIEW**

Secure, fenced and lit yard for lease. Located in north Keizer at the corner of Windsor Island Road N and Lockhaven Drive. New gravel, barbed fence, electronic gate and six light posts. Heavily compacted gravel site ideal for contractor yard storage. Owner would be willing to add additional yard space in a phased approach if needed.