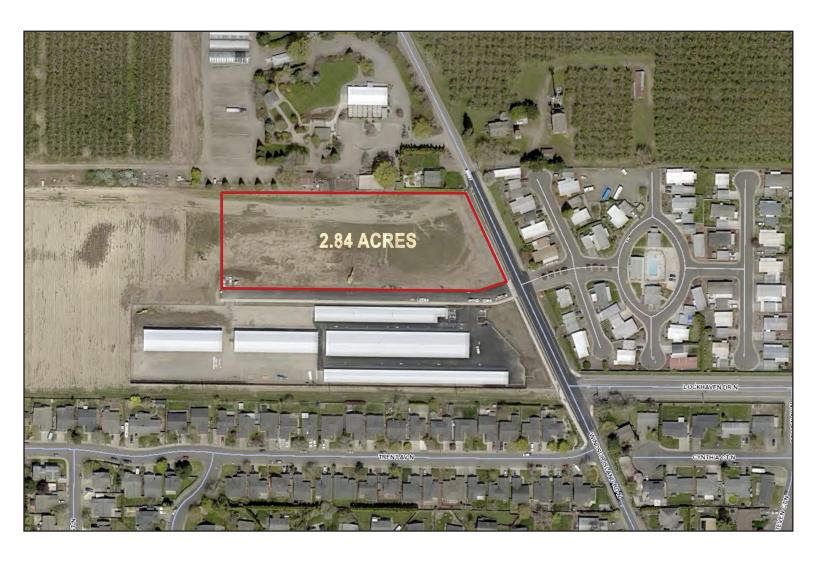

#### **OVERVIEW**

Secure, fenced and lit yard for lease. Located in north Keizer at the corner of Windsor Island Road N and Lockhaven Drive. New gravel, barbed fence, electronic gate and six light posts. Heavily compacted gravel site ideal for contractor yard storage. Owner would be willing to add additional yard space in a phased approach if needed.

#### **HIGHLIGHTS**

Lease Rate: \$.10/SF/MO, NNN

• SF Available: 123,700 SF

Acres: 2.84

Zoned: Agricultural Industrial

2.4 Miles from Interstate 5

Conrad Venti | conrad@firstcommercialoregon.com

503-364-7400 | 365 STATE ST, SALEM, OR 97301 | FIRSTCOMMERCIALOREGON.COM

#### **AERIAL**