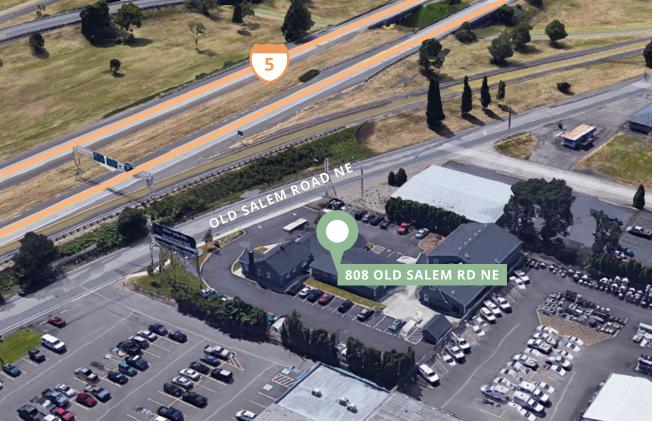

# 808 Old Salem Rd NE

All information contained herein was made based upon information furnished to us by the owner or from sources we believe are reliable. While we do not doubt its accuracy, we have not verified it and we do not make any guarantee, warranty or representation about it. The property offered is subject to prior sale, lease, change of price or withdrawal from the market without notice. License #01908328 | avisonyoung.com

#### **BRYN BURROWS**

- Immediate access to I-5 freeway
- 25 minutes to Corvallis
- 5 minutes to Albany Municipal Airport & Linn County Fair

Principal Broker ruth@firstcommercialoregon.com cell: +1 503.428.0243 main: +1 503.364.7400