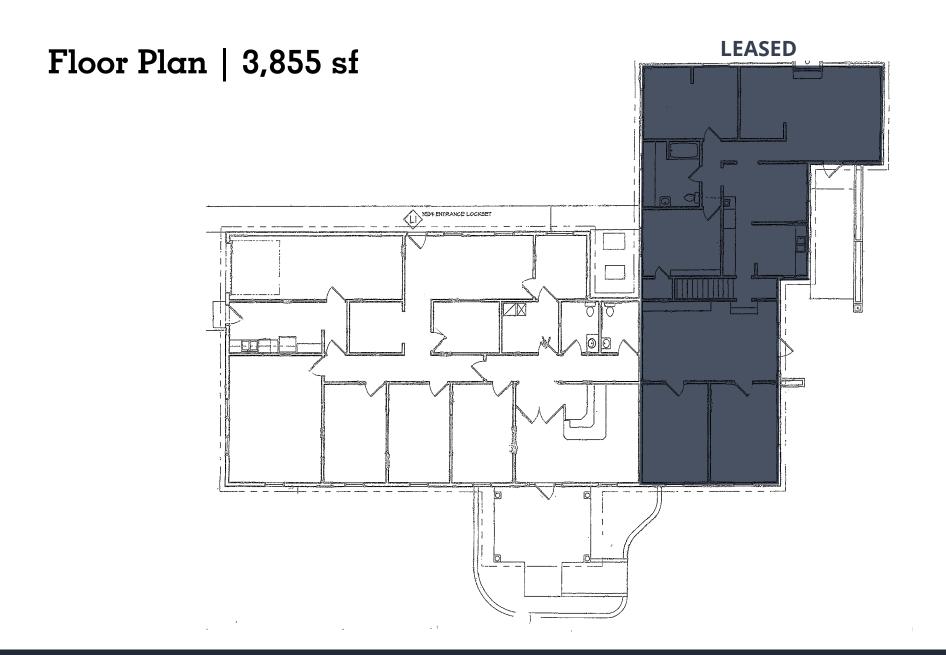

### **Property Highlights**

- Class B office
- 3,855 RSF available
- Furniture can be made available if desired
- Ample parking
- Available through 9/30/2026
- Asking rate: Negotiable