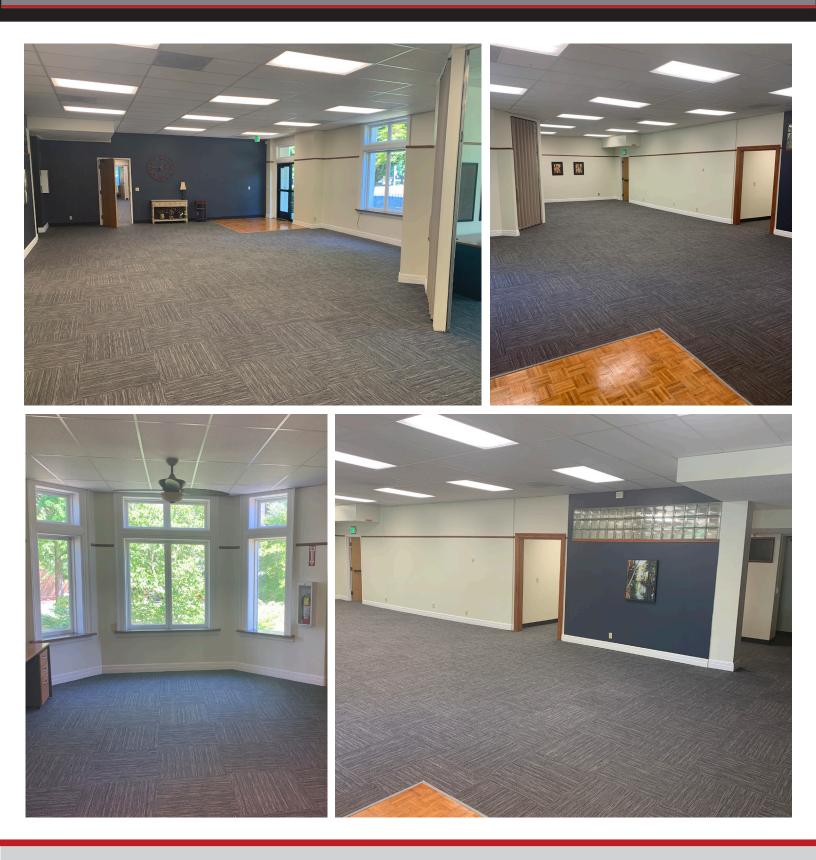

## PHOTOS SUITE 180

Large open office space with a conference room, 1 private office and kitchen/break room. Can be combined with suite 150 for a total of 4,156 SF. Parking available in private parking lot for \$75/month.