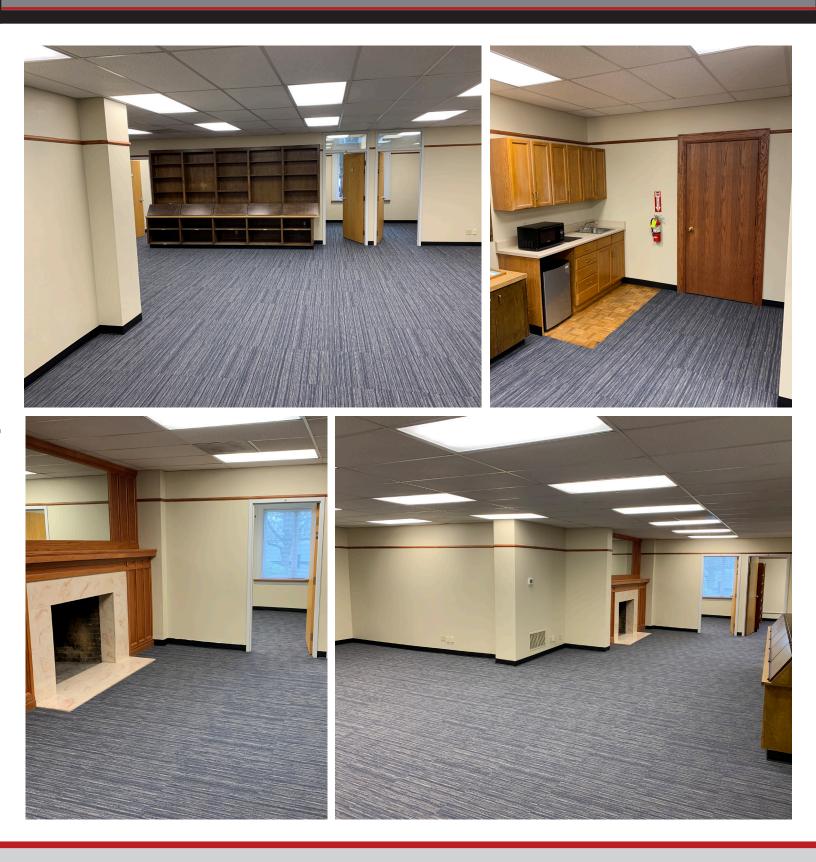

## PHOTOS SUITE 150

503-364-7400 | 365 STATE ST, SALEM, OR 97301 | FIRSTCOMMERCIALOREGON.COM

The information contained herein has been obtained from the owner of the property or from other sources that we deem reliable. We have no reason to doubt its accuracy, but we do not guarantee it. All information is subject to change without notice.

### **SUITE 150**

| Space Available |
|-----------------|
| Lease Rate      |
| Space Type      |
| Lease Type      |
| Zone            |

2,428 SF \$1.75/SF/MO Office **Full Service** CB

6 Private offices with large area for conference table, additional work space or reception area. Can be combined with suite 180 for a total of 4,156 SF. Parking available in private parking lot for \$75/month.