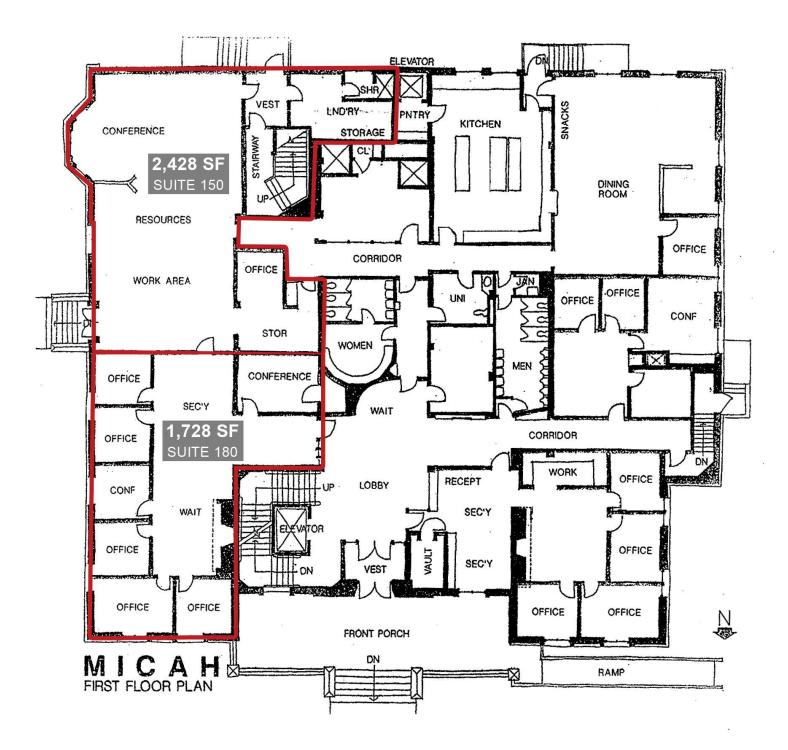

## **SPACE AVAILABLE**

### **SUITE 150**

| Space Available |
|-----------------|
| Lease Rate      |
| Space Type      |
| Lease Type      |
| Zone            |

2,428 SF \$1.75/SF/MO Office **Full Service** CB

6 Private offices with large area for conference table, additional work space or reception area. Can be combined with suite 180 for a total of 4,156 SF. Parking available in private parking lot for \$75/month.

### **SUITE 180**

| Space Available | 1,728 SF     |
|-----------------|--------------|
| Lease Rate      | \$1.75/SF/MO |
| Space Type      | Office       |
| Lease Type      | Full Service |
| Zone            | СВ           |

Large open office space with a conference room, 1 private office and kitchen/break room. Can be combined with suite 150 for a total of 4,156 SF. Parking available in private parking lot for \$75/month.