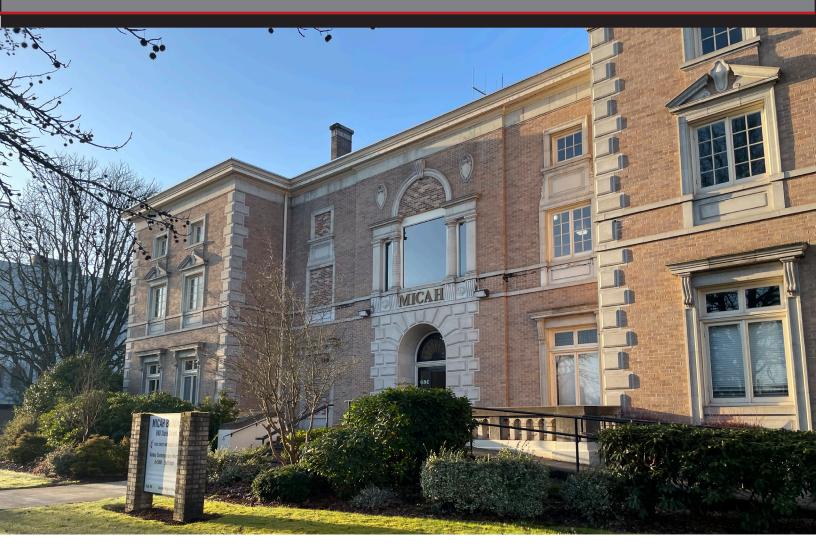

## 680 STATE ST SALEM, OR 97301

### **OVERVIEW**

Great combination of private offices and open office space for a conference table, reception area or additional workspace. Paid Street parking available around the building. Walking distance to Downtown, State Capitol, and Willamette University. Large conference rooms available to rent for day use for conferences/events.

### HIGHLIGHTS

- 1,728 4,156 SF available; full service, less janitorial
- Built in 1929
- Located one block west of the Oregon State Capitol and is on the Cherriot transit bus line
- Tenant shall have access to large meeting room, when available, for an additional charge per use