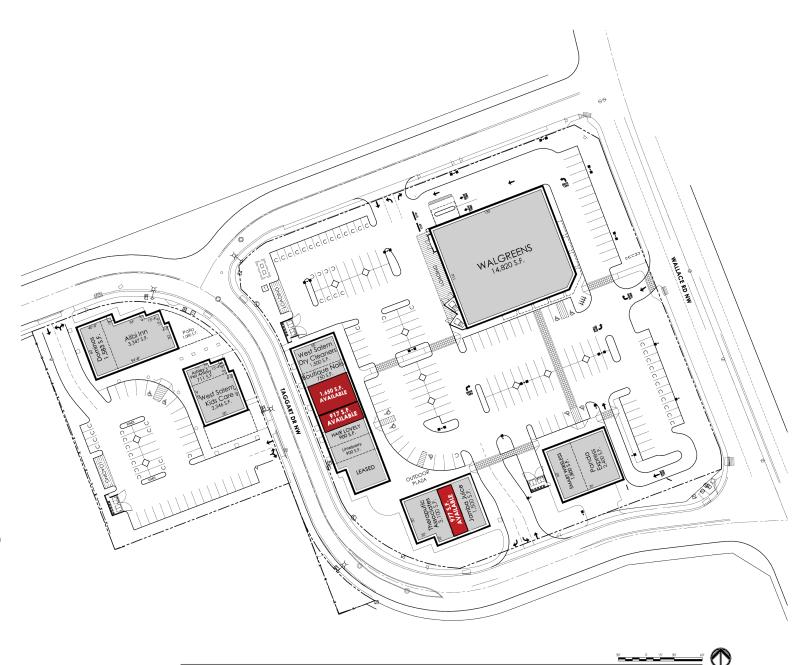

#### SPACE AVAILABLE

#### **525 TAGGART SUITE 170**

Space Available 1,650 SF Lease Rate \$28/SF/YR

Space Type Strip Center

**Traffic Counts** 40,000 ADT First time on market since the shopping center was constructed. Former tanning salon. NNN's estimated at \$8.97 includes w/s, garbage and HVAC maintenance.

TOTAL SPACE AVAILABLE 3,544 SF

#### **LEASE RATE**

**STARTING AT** \$28/SF/YEAR

SPACE LOCATIONS

INLINE

**ZONE** MU-I

#### **525 TAGGART SUITE 150**

Space Available 917 SF

\$28.50/SF/YR Lease Rate

Space Type Strip Center

Traffic Counts 40.000 ADT This 917 SF space would be ideal for any number of small retail businesses. No restaurant or office allowed. NNN's estimated at \$8.97 includes w/s, garbage and HVAC maintenance.

#### **515 TAGGART SUITE 130**

977 SF Space Available Lease Rate \$28.50/SF/YR

Space Type Strip Center

**Traffic Counts** 40,000 ADT Fantastic small office space with two private offices, oversized reception area and single ADA restroom. Annual NNN's estimated at \$8.97 includes w/s, garbage

and HVAC maintenance.