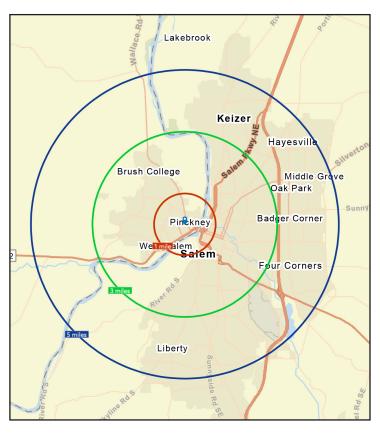

## LOCATION & DEMOGRAPHICS

#### **POPULATION**

| 1 MILE | 3 MILE | 5 MILE  |
|--------|--------|---------|
| 8,984  | 81,367 | 197,746 |

#### NUMBER OF HOUSEHOLDS

| 1 MILE | 3 MILE | 5 MILE |
|--------|--------|--------|
| 4,016  | 34,047 | 80,368 |

#### AVERAGE HOUSEHOLD INCOME

| 1 MILE   | 3 MILE   | 5 MILE   |
|----------|----------|----------|
| \$68,788 | \$75,615 | \$74,645 |

#### PER CAPITA INCOME

| 1 MILE   | 3 MILE   | 5 MILE   |
|----------|----------|----------|
| \$29,118 | \$28,971 | \$27,540 |